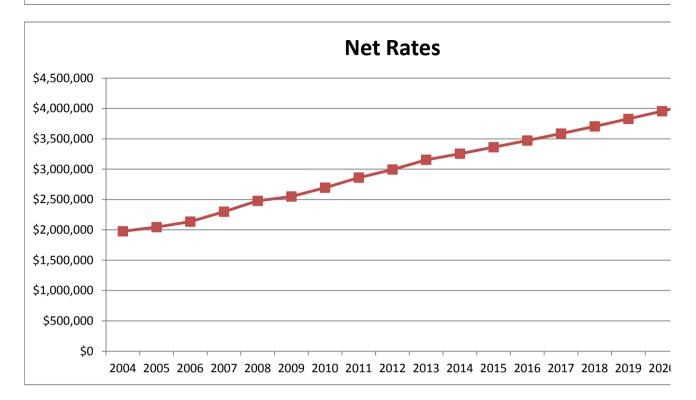

# **GENERAL RATES**

In the period 1990-1991 to 1997-1998, General Rate Income decreased by 2.13%.

```
1998-1999 Rate Increased by 2.76% 1999-2000 Rate Increased by 2.00% 2000-2001 Rate Increased by 3.50% 2001-2002 Rate Increased by 5.00% 2002-2003 Rate Increased by 3.50% 2003-2004 Rate Increased by 3.40% 2004-2005 Rate Increased by 3.00% 2005-2006 Rate Increased by 3.00% 2006-2007 Rate Increased by 4.00% 2007-2008 Rate Increased by 4.50% 2008-2009 Rate Increased by 7.00% 2009-2010 Rate Increased by 7.00% 2010-2011 Rate Increased by 5.00% 2011-2012 Rate increased by 5.00% 2012-2013 Rate increased by 4.00%
```

# **CLEANSING CHARGES**

In the period 1992-1993 to 1997-1998, Cleansing Charges did not change.

```
1998-1999 Charges Increased by 4.76% 1999-2000 Charges Increased by 4.55% 2000-2001 Charges Increased by 4.30% 2001-2002 Charges Increased by 5.00% 2002-2003 Charges Increased by 5.15% 2003-2004 Charges Increased by 3.40% 2004-2005 Charges Increased by 3.00% 2005-2006 Charges Increased by 5.00% 2006-2007 Charges Increased by 5.00% 2007-2008 Charges Increased by 4.50% 2008-2009 Charges Increased by 6.50% 2009-2010 Charges Increased by 5.00% 2010-2011 Charges Increased by 5.00% 2011-2012 Charges Increased by 5.00% 2012-2013 Charges Increased by 6.00%
```

# **WATER CHARGES**

In the period 1994-1995 to 1997-1998 Water Charges did not change.

```
1998-1999 Charges Increased by 5.00% 1999-2000 Charges Increased by 2.38% 2000-2001 Charges Increased - NIL 2001-2002 Charges Increased - NIL 2002-2003 Charges Increased by 5.00% 2003-2004 Charges Increased by 3.40% 2004-2005 Charges Increased by 3.00% 2005-2006 Charges Increased by 3.00% 2006-2007 Charges Increased - NIL 2007-2008 Charges Increased by 3.00% 2008-2009 Charges Increased by 5.20% 2009-2010 Charges Increased by 3.00% 2010-2011 Charges Increased by 3.00% 2011-2012 Charges Increased by 3.00% 2011-2013 Charges Increased by 2.00%
```

# **SEWERAGE CHARGES**

In the period 1994-1995 to 1997-1998 Sewerage Charges did not change.

```
1998-1999 Charges Increased by 5.56%. 1999-2000 Charges Increased by 5.26% 2000-2001 Charges Increased by 25.00% 2001-2002 Charges Increased by 15.00% 2002-2003 Charges Increased by 5.04% 2003-2004 Charges Increased by 5.00% 2004-2005 Charges Increased by 5.00% 2005-2006 Charges Increased by 5.00% 2006-2007 Charges Increased by 10.00% 2007-2008 Charges Increased by 4.00% 2008-2009 Charges Increased by 6.50% 2009-2010 Charges Increased by 6.00% 2010-2011 Charges Increased by 3.00% 2011-2012 Charges Increased by 3.00% 2012-2013 Charges Increased by 6.00%
```