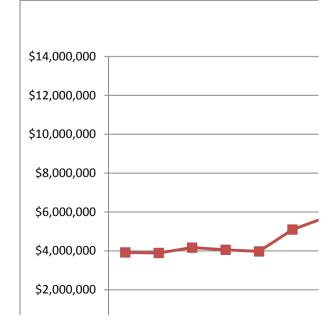

# **GENERAL RATES**

In the period 1990-1991 to 1997-1998, General Rate Income decreased by 2.13%.

```
1998-1999 Rate Increased by 2.76% 1999-2000 Rate Increased by 2.00% 2000-2001 Rate Increased by 3.50% 2001-2002 Rate Increased by 5.00% 2002-2003 Rate Increased by 3.50% 2003-2004 Rate Increased by 3.40% 2004-2005 Rate Increased by 3.00% 2005-2006 Rate Increased by 3.00% 2006-2007 Rate Increased by 4.00% 2007-2008 Rate Increased by 4.50% 2008-2009 Rate Increased by 7.00% 2009-2010 Rate Increased by 7.00% 2010-2011 Rate Increased by 5.00% 2011-2012 Rate increased by 5.00% 2012-2013 Rate increased by 4.00%
```