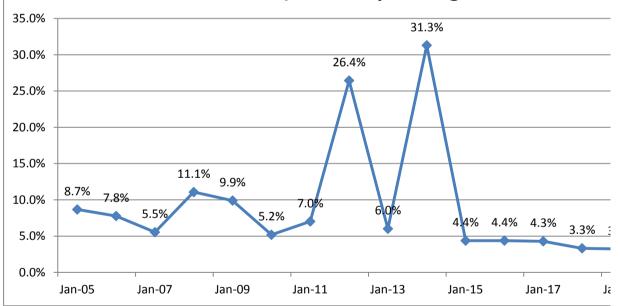

019\ 2019\ 2019\ 2019\ 2019\ 2019\ 2019\ 2019\ 2019\ 2019\ 2019\ 2019\ 2019\ 2019\ 2019\ 2019\ 2019\ 2019\ 2019\ 2019\ 2019\ 2019\ 2019\ 2019\ 2019\ 2019\ 2019\ 2019\ 2019\ 2019\ 2019\ 2019\ 2019\ 2019\ 2019\ 2019\ 2019\ 2019\ 2019\ 2019\ 2019\ 2019\ 2019\ 2019\ 2019\ 2019\ 2019\ 2019\ 2019\ 2019\ 2019\ 2019\ 2019\ 2019\ 2019\ 2019\ 2019\ 2019\ 2019\ 2019\ 2019\ 2019\ 2019\ 2019\ 2019\ 2019\ 2019\ 2019\ 2019\ 2019\ 2019\ 2019\ 2019\ 2019\ 2019\ 2019\ 2019\ 2019\ 2019\ 2019\ 2019\ 2019\ 2019\ 2019\ 2019\ 2019\ 2019\ 2019\ 2019\ 2019\ 2019\ 2019\ 2019\ 2019\ 2019\ 2019\ 2019\ 2019\ 2019\ 2019\ 2019\ 2019\ 2019\$ 



2004 2005 2006 2007 2008 2009 2010 2011 2012 2013 2014 2015 2016 20

)21 2022







# Total Other Operating Income (including, fees & charge interest)/ Total Operating Revenue







# zes and





|                                                  | Croydon | Diamantina | Barcoo  |
|--------------------------------------------------|---------|------------|---------|
| People                                           | 312     | 283        | 350     |
| Male                                             | 168     | 155        | 190     |
| Female                                           | 144     | 128        | 160     |
| Median Age 2011                                  | 36      | 37         | 43      |
| Town                                             | Croydon | Birdsville | Jundah  |
| General Rates 1 (2011-12)                        | \$531   | \$340      | \$360   |
| General Rates 1 (2012-13)                        | \$378   | \$360      | \$370   |
| Tow