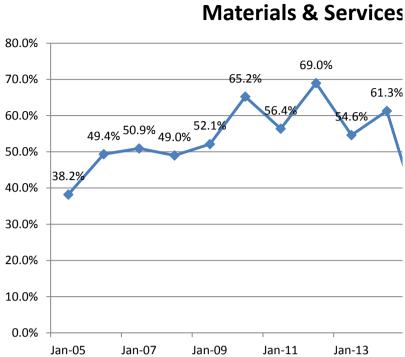

2019\ 2019\ 2019\ 2019\ 2019\ 2019\ 2019\ 2019\ 2019\ 2019\ 2019\ 2019\ 2019\ 2019\ 2019\ 2019\ 2019\ 2019\ 2019\ 2019\ 2019\ 2019\ 2019\ 2019\ 2019\ 2019\ 2019\ 2019\ 2019\ 2019\ 2019\ 2019\ 2019\ 2019\ 2019\ 2019\ 2019\ 2019\ 2019\ 2019\ 2019\ 2019\ 2019\ 2019\ 2019\ 2019\ 2019\ 2019\ 2019\ 2019\ 2019\ 2019\ 2019\ 2019\ 2019\ 2019\ 2019\ 2019\ 2019\ 2019\ 2019\ 2019\ 2019\ 2019\ 2019\ 2019\ 2019\ 2019\ 2019\ 2019\ 2019\ 2019\ 2019\ 2019\ 2019\ 2019\ 2019\ 2019\ 2019\ 2019\ 2019\ 2019\ 2019\ 2019\ 2019\ 2019\ 2019\ 2019\ 2019\ 2019\ 2019\ 2019\ 2019\ 2019\ 2019\ 2019\ 2019\ 2019\ 2019\ 2019\ 2019\ 2019\$ 



2004 2005 2006 2007 2008 2009 2010 2011 2012 2013 2014 2015 2016 20

)21 2022







# Total Other Operating Income (including, fees & charge interest)/ Total Operating Revenue







# zes and





|                                                  | Croydon | Diamantina | Barcoo  |
|--------------------------------------------------|---------|------------|---------|
| People                                           | 312     | 283        | 350     |
| Male                                             | 168     | 155        | 190     |
| Female                                           | 144     | 128        | 160     |
| Median Age 2011                                  | 36      | 37         | 43      |
| Town                                             | Croydon | Birdsville | Jundah  |
| General Rates 1 (2011-12)                        | \$531   | \$340      | \$360   |
| General Rates 1 (2012-13)                        | \$378   | \$360      | \$370   |
| Town Po