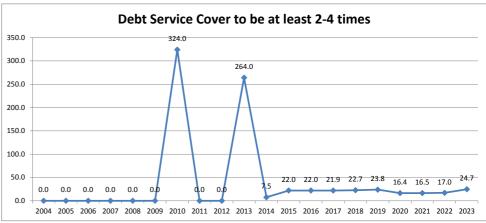

|                                                                     |                                                                        |            |            |            |            |            |            |            |            |            |            |           |



Interest cover: Capacity to borrow and to service additional debt, based on existing borrowing costs. QTC's target is greater than 6 times. For Council, when this score is above 6, it indicates that the Council has the capacity to service additional borrowings, if it was required. A score of zero indicates no borrowings.



Net financial liabilities ratio: Total Liabilities, less current assets divided by operating revenue. Indicates Council's ability to service debt from operating revenues.



Debt Service Cover: Capacity to meet debt obligations. Less than 1.0 would indicate issues in servicing debt. QTC consider 2-4 as a suitable minimum range to service debt. Greater than 4 indicates strong capacity to meet existing debt. A score of zero indicates no borrowings



Interest Coverage Ratio: Net Interest expense on total operating revenue. Council generally receives more interest on their Term Deposits, then what is required to service their debt and this produces a negative result

| Cach  | Recor | nciliation | Chack |
|-------|-------|------------|-------|
| Casii | Necoi | ıcınanon   | CHECK |

|   | Cash Reconciliation Check                        |    |             |    |             |    |                  |
|---|--------------------------------------------------|----|-