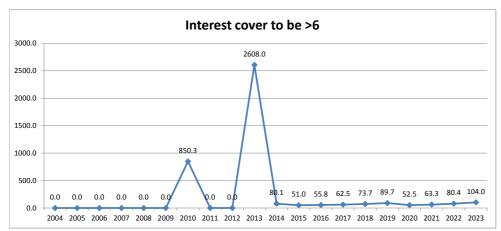

| 0.0%                                                                | 4.2%                                                                   | n/a        |           |
|                                                                                                                                |                                                                            |                                                                          |                                                                     |                                                                        |            |            |            |            |            |            |            |            |            |            |           |



Interest cover: Capacity to borrow and to service additional debt, based on existing borrowing costs. QTC's target is greater than 6 times. For Council, when this score is above 6, it indicates that the Council has the capacity to service additional borrowings, if it was required. A score of zero indicates no borrowings.



Net financial liabilities ratio: Total Liabilities, less current assets divided by operating revenue. Indicates Council's ability to service debt from operating revenues.



Debt Service Cover: Capacity to meet debt obligations. Less than 1.0 would indicate issues in servicing debt. QTC consider 2-4 as a suitable minimum range to service debt. Greater than 4 indicates strong capacity to meet existing debt. A score of zero indicates no borrowings



Interest Coverage R