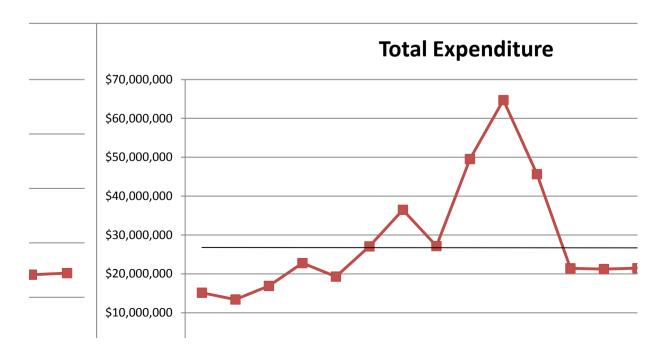

# Major Capital Project budget \$35.031m include -

- New North Hughenden Sewerage Scheme and the upgraded Sewerage Treatment Plant at an estimated cost of \$8.572m with the project due to be complete and fully operational by late 2014. The project is to be funded through a State grant of 75% to a maximum of \$6.429m with the balance funded through loans, depreciation funds and general revenue. Costs in 2013-2014 are estimated at \$7.7m. This will be the only loan borrowings Council has and will spread the cost of essential public infrastructure over future years. The contract for the STP has been accepted for the sum of \$4m and the contract for North Hughenden is expected be signed off in the next few weeks for an approximate sum of \$3.1M. Project Managers are GH&D who have been involved the full tender process to date;
- Upgrade of the Hughenden water reticulation network is programmed at a cost of \$1.403m. This project will provide Council with the capability to treat the water supply with fluoride and in the future with chlorine at one central point, being the Alyss Street Reservoir where all bore water will be treated. This project is funded to the value of \$1.437m by the State Government. The contract for the works is due to be signed off in the next few weeks with GH&D acting as project managers;
- Plant Fleet Program with net purchases of \$1.4m funded through trades, depreciation and general revenue from plant operating surplus;
- Shire road flood damage works estimate \$14m with final sign off by the Queensland Reconstruction Authority due in the next month;
- Airport runway flood damage works estimate \$5m with final sign off by the Queensland Reconstruction Authority due in the next month;
- Major roadworks such as town streets and rural roads funded via the Transport Infrastructure Development Scheme (TIDS), Roads to Recovery (RTR) and general revenue. These include the following projects-: Town Street construction and sealing Dalrymple Road West, Geary Street, Abbott Street, Seymour Street and part of Byers Street;
  - Rural Roads include works on Prairie road, White Mountains Access Road, Basalt Byways Walkcege Wall, Old Richmond Road 3km section, Floodways on Glentor Road, Strathroy Road, Prairievale Road and Dutton Downs Road.
- Resealing program for town streets and rural roads fully funded by Council include:
   Town streets Hunter Street, Alyss Street, Churchill Street and McLaren Street.

This Budget allows Council to fund a significant Capital Works Program of \$33.031m through the use of capital grants, depreciation funds, Loans, special reserves, asset sales and general revenue as per the Capital Funding Statement. Any additions/deletions or changes to the Budget will be amended at the forum meeting.