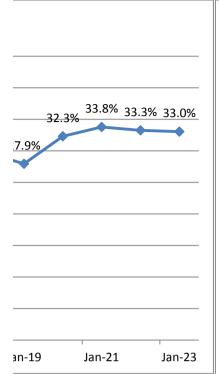

9\ 2019\ 2019\ 2019\ 2019\ 2019\ 2019\ 2019\ 2019\ 2019\ 2019\ 2019\ 2019\ 2019\ 2019\ 2019\ 2019\ 2019\ 2019\ 2019\ 2019\ 2019\ 2019\ 2019\ 2019\ 2019\ 2019\ 2019\ 2019\ 2019\ 2019\ 2019\ 2019\ 2019\ 2019\ 2019\ 2019\ 2019\ 2019\ 2019\ 2019\ 2019\ 2019\ 2019\ 2019\ 2019\ 2019\ 2019\ 2019\ 2019\ 2019\ 2019\ 2019\ 2019\ 2019\ 2019\ 2019\ 2019\ 2019\ 2019\ 2019\ 2019\ 2019\ 2019\ 2019\ 2019\ 2019\ 2019\ 2019\ 2019\ 2019\ 2019\ 2019\ 2019\ 2019\ 2019\ 2019\ 2019\ 2019\ 2019\ 2019\ 2019\ 2019\ 2019\ 2019\ 2019\ 2019\ 2019\ 2019\ 2019\ 2019\ 2019\ 2019\ 2019\ 2019\ 2019\ 2019\ 2019\ 2019\ 2019\ 2019\ 2019\ 2019\$ 



2004 2005 2006 2007 2008 2009 2010 2011 2012 2013 2014 2015 2016 20

)21 2022







# Total Other Operating Income (including, fees & charge interest)/ Total Operating Revenue







# zes and





|                                                  | Croydon | Diamantina | Barcoo  |
|--------------------------------------------------|---------|------------|---------|
| People                                           | 312     | 283        | 350     |
| Male                                             | 168     | 155        | 190     |
| Female                                           | 144     | 128        | 160     |
| Median Age 2011                                  | 36      | 37         | 43      |
| Town                                             | Croydon | Birdsville | Jundah  |
| General Rates 1 (2011-12)                        | \$531   | \$340      | \$360   |
| General Rates 1 (2012-13)                        | \$378   | \$360      | \$370   |
| Town