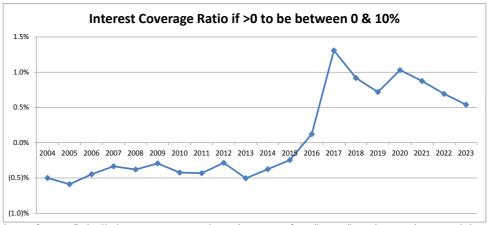

The Shire has three prominent geological features. Porcupine Gorge in the north, the Flinders River, which winds from the White Mountains in the north-east through to the west of the Shire. The region is made up of a mix of the vast treeless plains known as Mitchell Grass Downs, the more thickly vegetated and Spinifex inhabited Desert Uplands, areas known as tropical savannah within the Einasleigh Uplands and the basalt covered Northern Gulf bioregion.