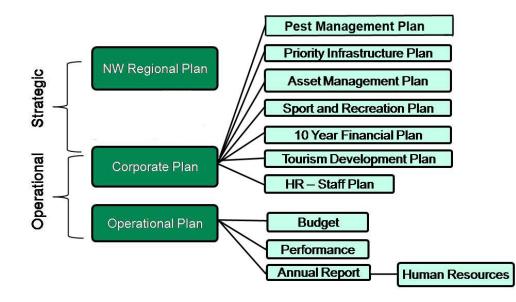

# What is a Corporate Plan?

A Corporate Plan is Council's primary strategic business and organisational planning document and forms the basis for the development of Council's Operational Plan and Annual Budget.

# **Planning Framework**

CENTRE

Vision. The Annual Budget provides the resources to achieve the Operational Plan objectives.

The Council has a Community Engagement Policy and has followed these principles when developing the Corporate Plan.

# **Corporate Plan Statutory Requirements**

The Local Government Regulation 2012 Section 165 requires that a Corporate Plan be prepared and adopted. It must outline the strategic direction of the Local Government.