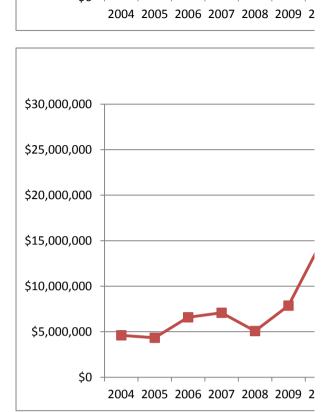

# Major Capital Project budget \$35.031m include -

- New North Hughenden Sewerage Scheme and the upgraded Sewerage Treatment Plant at an estimated cost of \$8.572m with the project due to be complete and fully operational by late 2014. The project is to be funded through a State grant of 75% to a maximum of \$6.429m with the balance funded through loans, depreciation funds and general revenue. Costs in 2013-2014 are estimated at \$7.7m. This will be the only loan borrowings Council has and will spread the cost of essential public infrastructure over future years. The contract for the STP has been accepted for the sum of \$4m and the contract for North Hughenden is expected be signed off in the next few weeks for an approximate sum of \$3.1M. Project Managers are GH&D who have been involved the full tender process to date;
- Upgrade of the Hughenden water reticulation network is programmed at a cost of \$1.403m. This project will provide Council with the capability to treat the water supply with fluoride and in the future with chlorine at one central point, being the Alyss Street Reservoir where all bore water will be treated. This project is funded to the value of \$1.437m by the State Government. The contract for the works is due to be signed off in the next few weeks with GH&D acting as project managers;
- Plant Fleet Program with net purchases of \$1.4m funded through trades, depreciation and general revenue from plant operating surplus;
- Shire road flood damage works estimate \$14m with final sign off by the Queensland Reconstruction Authority due in the next month;
- Airport runway flood damage works estimate \$5m with final sign off by the Queensland Reconstruction Authority due in the next month;
- Major roadworks such as town streets and rural roads funded via the Transport Infrastructure Development Scheme (TIDS), Roads to Recovery (RTR) and general revenue. These include the following projects-: Town Street construction and sealing Dalrymple Road West, Geary Street, Abbott Street, Seymour Street and part of Byers Street;
  - Rural Roads include works on Prairie road, White Mountains Access Road, Basalt Byways Walkcege Wall, Old Richmond Road 3km section, Floodways on Glentor Road, Strathroy Road, Prairievale Road and Dutton Downs Road.
- Resealing program for town streets and rural roads fully funded by Council include:
   Town streets Hunter Street, Alyss Street, Churchill Street and McLaren Street.

This Budget allows Council to fund a significant Capital Works Program of \$33.031m through the use of capital grants, depreciation funds, Loans, special reserves, asset sales and general revenue as per the Capital Funding Statement. Any additions/deletions or changes to the Budget will be amended at the forum meeting.