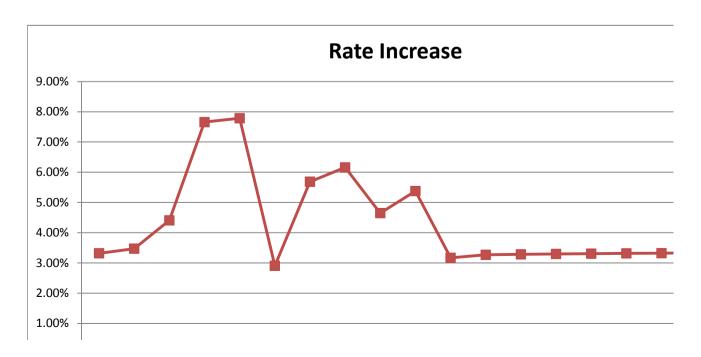

# **GENERAL RATES**

In the period 1990-1991 to 1997-1998, General Rate Income decreased by 2.13%.

```
1998-1999 Rate Increased by 2.76% 1999-2000 Rate Increased by 2.00% 2000-2001 Rate Increased by 3.50% 2001-2002 Rate Increased by 5.00% 2002-2003 Rate Increased by 3.50% 2003-2004 Rate Increased by 3.40% 2004-2005 Rate Increased by 3.00% 2005-2006 Rate Increased by 3.00% 2006-2007 Rate Increased by 4.00% 2007-2008 Rate Increased by 4.50% 2008-2009 Rate Increased by 7.00% 2009-2010 Rate Increased by 7.00% 2010-2011 Rate Increased by 5.00% 2011-2012 Rate increased by 5.00% 2012-2013 Rate increased by 4.00%
```

# **CLEANSING CHARGES**

In the period 1992-1993 to 1997-1998, Cleansing Charges did not change.

```
1998-1999 Charges Increased by 4.76% 1999-2000 Charges Increased by 4.55% 2000-2001 Charges Increased by 4.30% 2001-2002 Charges Increased by 5.00% 2002-2003 Charges Increased by 5.15% 2003-2004 Charges Increased by 3.40% 2004-2005 Charges Increased by 3.00% 2005-2006 Charges Increased by 5.00% 2006-2007 Charges Increased by 5.00% 2007-2008 Charges Increased by 4.50% 2008-2009 Charges Increased by 6.50% 2009-2010 Charges Increased by 5.00% 2010-2011 Charges Increased by 5.00% 2011-2012 Charges Increased by 5.00% 2012-2013 Charges Increased by 6.00%
```

# **WATER CHARGES**

In the period 1994-1995 to 1997-1998 Water Charges did not change.

```
1998-1999 Charges Increased by 5.00% 1999-2000 Charges Increased by 2.38% 2000-2001 Charges Increased - NIL 2001-2002 Charges Increased - NIL 2002-2003 Charges Increased by 5.00% 2003-2004 Charges Increased by 3.40% 2004-2005 Charges Increased by 3.00% 2005-2006 Charges Increased by 3.00% 2006-2007 Charges Increased - NIL 2007-2008 Charges Increased by 3.00% 2008-2009 Charges Increased by 5.20% 2009-2010 Charges Increased by 3.00% 2010-2011 Charges Increased by 3.00% 2011-2012 Charges Increased by 3.00% 2011-2013 Charges Increased by 2.00%
```

# **SEWERAGE CHARGES**

In the period 1994-1995 to 1997-1998 Sewerage Charges did not change.

```
1998-1999 Charges Increased by 5.56%. 1999-2000 Charges Increased by 5.26% 2000-2001 Charges Increased by 25.00% 2001-2002 Charges Increased by 15.00% 2002-2003 Charges Increased by 5.04% 2003-2004 Charges Increased by 5.00% 2004-2005 Charges Increased by 5.00% 2005-2006 Charges Increased by 5.00% 2006-2007 Charges Increased by 10.00% 2007-2008 Charges Increased by 4.00% 2008-2009 Charges Increased by 6.50% 2009-2010 Charges Increased by 6.00% 2010-2011 Charges Increased by 3.00% 2011-2012 Charges Increased by 3.00% 2012-2013 Charges Increased by 6.00%
```