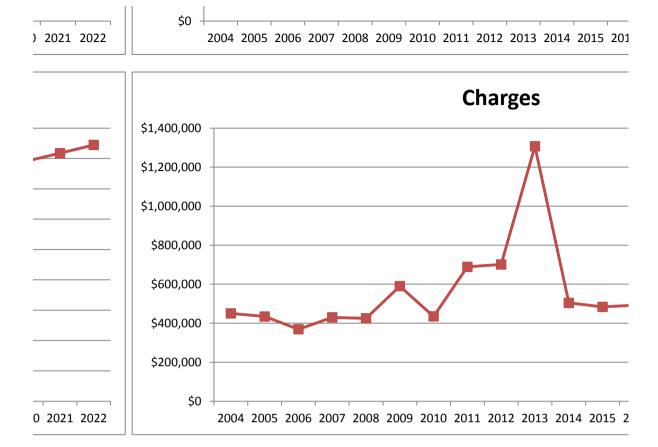

# **CLEANSING CHARGES**

In the period 1992-1993 to 1997-1998, Cleansing Charges did not change.

```
1998-1999 Charges Increased by 4.76% 1999-2000 Charges Increased by 4.55% 2000-2001 Charges Increased by 4.30% 2001-2002 Charges Increased by 5.00% 2002-2003 Charges Increased by 5.15% 2003-2004 Charges Increased by 3.40% 2004-2005 Charges Increased by 3.00% 2005-2006 Charges Increased by 5.00% 2006-2007 Charges Increased by 5.00% 2007-2008 Charges Increased by 4.50% 2008-2009 Charges Increased by 6.50% 2009-2010 Charges Increased by 5.00% 2010-2011 Charges Increased by 5.00% 2011-2012 Charges Increased by 5.00% 2012-2013 Charges Increased by 6.00%
```

# **SEWERAGE CHARGES**

In the period 1994-1995 to 1997-1998 Sewerage Charges did not change.

```
1998-1999 Charges Increased by 5.56%. 1999-2000 Charges Increased by 5.26% 2000-2001 Charges Increased by 25.00% 2001-2002 Charges Increased by 15.00% 2002-2003 Charges Increased by 5.04% 2003-2004 Charges Increased by 5.00% 2004-2005 Charges Increased by 5.00% 2005-2006 Charges Increased by 5.00% 2006-2007 Charges Increased by 10.00% 2007-2008 Charges Increased by 4.00% 2008-2009 Charges Increased by 6.50% 2009-2010 Charges Increased by 6.00% 2010-2011 Charges Increased by 3.00% 2011-2012 Charges Increased by 3.00% 2012-2013 Charges Increased by 6.00%
```