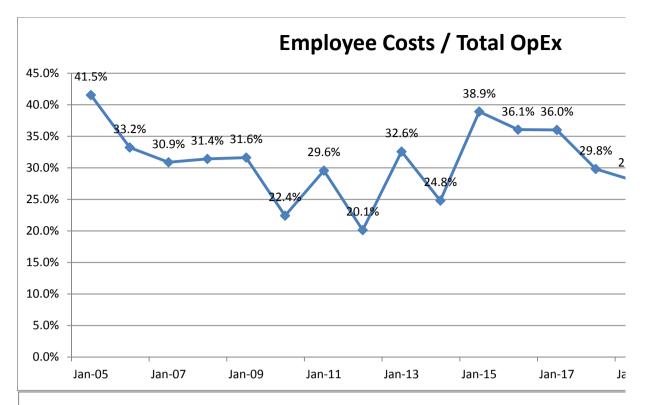

19\ 2019\ 2019\ 2019\ 2019\ 2019\ 2019\ 2019\ 2019\ 2019\ 2019\ 2019\ 2019\ 2019\ 2019\ 2019\ 2019\ 2019\ 2019\ 2019\ 2019\ 2019\ 2019\ 2019\ 2019\ 2019\ 2019\ 2019\ 2019\ 2019\ 2019\ 2019\ 2019\ 2019\ 2019\ 2019\ 2019\ 2019\ 2019\ 2019\ 2019\ 2019\ 2019\ 2019\ 2019\ 2019\ 2019\ 2019\ 2019\ 2019\ 2019\ 2019\ 2019\ 2019\ 2019\ 2019\ 2019\ 2019\ 2019\ 2019\ 2019\ 2019\ 2019\ 2019\ 2019\ 2019\ 2019\ 2019\ 2019\ 2019\ 2019\ 2019\ 2019\ 2019\ 2019\ 2019\ 2019\ 2019\ 2019\ 2019\ 2019\ 2019\ 2019\ 2019\ 2019\ 2019\ 2019\ 2019\ 2019\ 2019\ 2019\ 2019\ 2019\ 2019\ 2019\ 2019\ 2019\ 2019\ 2019\ 2019\ 2019\ 2019\ 2019\ 2019\ 2019\ 2019\ 2019\ 2019\ 2019\ 2019\ 2019\ 2019\ 2019\ 2019\ 2019\ 2019\ 2019\ 2019\ 2019\$ 



2004 2005 2006 2007 2008 2009 2010 2011 2012 2013 2014 2015 2016 20

)21 2022







# Total Other Operating Income (including, fees & charge interest)/ Total Operating Revenue







# zes and





|                                                  | Croydon | Diamantina | Barcoo  |
|--------------------------------------------------|---------|------------|---------|
| People                                           | 312     | 283        | 350     |
| Male                                             | 168     | 155        | 190     |
| Female                                           | 144     | 128        | 160     |
| Median Age 2011                                  | 36      | 37         | 43      |
| Town                                             | Croydon | Birdsville | Jundah  |
| General Rates 1 (2011-12)                        | \$531   | \$340      | \$360