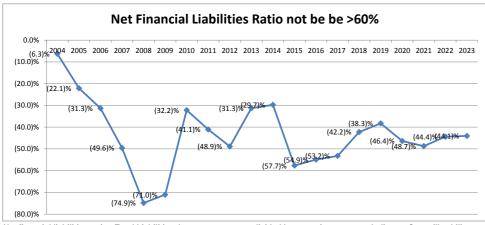

|                                                                            |                                                                          |                                                                     |                                                                        |            |            |            |            |            |            |            |            |            |            |           |



Interest cover: Capacity to borrow and to service additional debt, based on existing borrowing costs. QTC's target is greater than 6 times. For Council, when this score is above 6, it indicates that the Council has the capacity to service additional borrowings, if it was required. A score of zero indicates no borrowings.



Net financial liabilities ratio: Total Liabilities, less current assets divided by operating revenue. Indicates Council's ability to service debt from operating revenues.



Debt Service Cover: Capacity to meet debt obligations. Less than 1.0 would indicate issues in servicing debt. QTC consider 2-4 as a suitable minimum range to service debt. Greater than 4 indicates strong capacity to meet existing debt. A score of zero indicates no borrowings



Interest Coverage Ratio: Net Interest expense on total operating revenue. Council generally receives more interest on their Term Deposits, then what is required to service their debt and this produces a negative result

| Cach  | Recor | nciliation | Chack |
|-------|-------|------------|-------|
| Casii | Necoi | ıcınanon   | CHECK |

|   | C