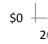

# Major Contract Works -

- Main Roads Flood Damage \$10m;
- Main Roads contract works on the Hann Highway valued at approximately \$3.9m; and
- Road Maintenance contracts with Transport Main Roads (TMR) valued at \$2.0m.