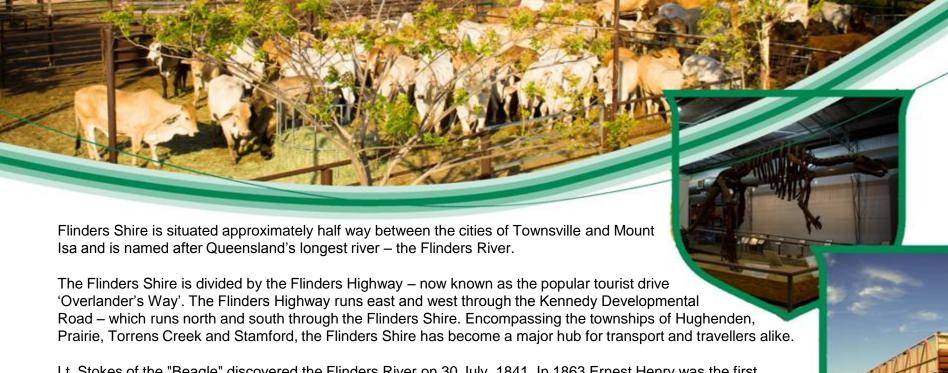

The Flinders Shire has a population of 1,792 residents. Its main industries are cattle and sheep grazing and tourism.

# **General Statistics**

| Population | 1792                                        | Total Council Expenditure | \$28 million approx |
|------------|---------------------------------------------|---------------------------|---------------------|
| Area       | 41,422 sq km                                | Council Employees         | 111                 |
| Towns      | Hughenden, Prairie, Torrens Creek, Stamford | Length of Shire Roads     | 1,992 km            |
| Industries | Grazing and Tourism                         | Length of Main Roads      | 761.50 km           |
| Transport  | Rail, Road, Air                             | Height above sea level    | 324 m 3             |