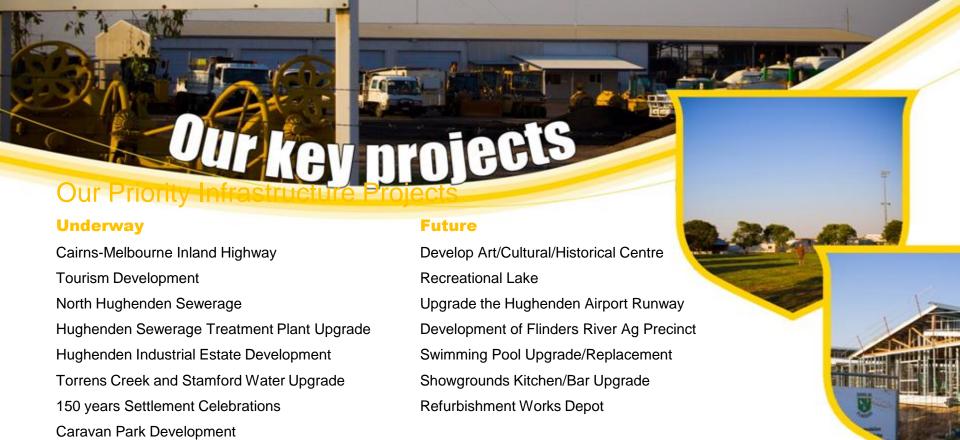

### Major Capital Project budget \$35.031m include -

- New North Hughenden Sewerage Scheme and the upgraded Sewerage Treatment Plant at an estimated cost of \$8.572m with the project due to be complete and fully operational by late 2014. The project is to be funded through a State grant of 75% to a maximum of \$6.429m with the balance funded through loans, depreciation funds and general revenue. Costs in 2013-2014 are estimated at \$7.7m. This will be the only loan borrowings Council has and will spread the cost of essential public infrastructure over future years. The contract for the STP has been accepted for the sum of \$4m and the contract for North Hughenden is expected be signed off in the next few weeks for an approximate sum of \$3.1M. Project Managers are GH&D who have been involved the full tender process to date;
- Upgrade of the Hughenden water reticulation network is programmed at a cost of \$1.403m. This project
  will provide Council with the capability to treat the water supply with fluoride and in the future with
  chlorine at one central point, being the Alyss Street Reservoir where all bore water will be treated. This
  project is funded to the value of \$1.437m by the State Government. The contract for the works is due to
  be signed off in the next few weeks with GH&D acting as project managers;
- Plant Fleet Program with net purchases of \$1.4m funded through trades, depreciation and general revenue from plant operating surplus;
- Shire road flood damage works estimate \$14m with final sign off by the Queensland Reconstruction Authority due in the next month;
- Airport runway flood damage works estimate \$5m with final sign off by the Queensland Reconstruction Authority due in the next month;
- Major roadworks such as town streets and rural roads funded via the Transport Infrastructure Development Scheme (TIDS), Roads to Recovery (RTR) and general revenue. These include the following projects-: Town Street construction and sealing Dalrymple Road West, Geary Street, Abbott Street, Seymour Street and part of Byers Street;
  - Rural Roads include works on Prairie road, White Mountains Access Road, Basalt Byways Walkcege Wall, Old Richmond Road 3km section, Floodways on Glentor Road, Strathroy Road, Prairievale Road and Dutton Downs Road.
- Resealing program for town streets and rural roads fully funded by Council include:
   Town streets Hunter Street, Alyss Street, Churchill Street and McLaren Street.

# **Our Community Projects -**

- Swimming pool kiosk, disabled access & pump shed upgrades;
- Construction of the rotunda in Robert Gray Park to commemorate the 150 years of settlement;
- Complete development of the new lawn cemetery to be operational mid 2014:
- Completing master plans for the swimming pool, showgrounds, power house museum, lake & parks.

# **Our Economy Projects -**

- Caravan park unit upgrades & land development;
- Airport terminal upgrade;
- Flinders Discovery Centre interpretation panels;
- Shire depot extension& upgrade works;
- Employee housing upgrades.