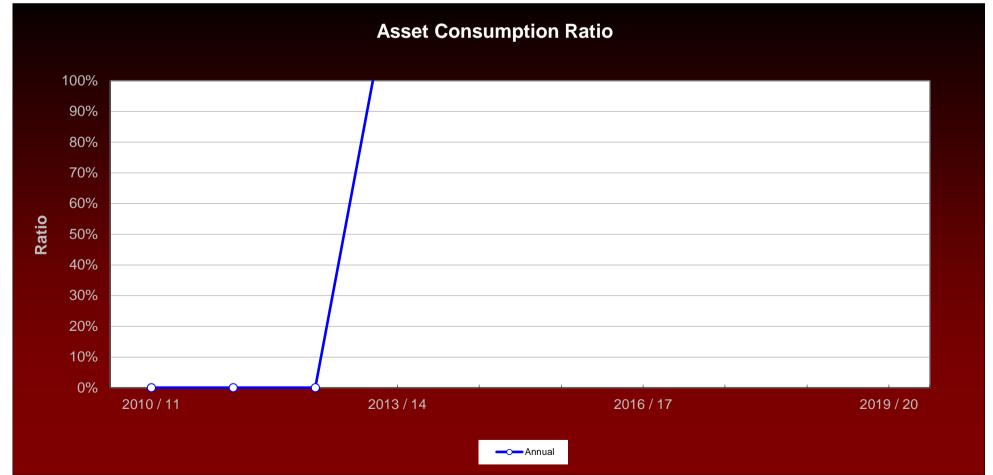

|                    |                            |                     |
|                                             |                        | Net PV                 |                |                  |                  |                    |                                       |                    |                    |                    |                            |                     |
| Net Present Value - required re             | enewals                | Net PV<br>PV<br>Net P∀ |                |                  |                  |                    |                                       |                    |                    |                    |                            |                     |

## - Data not required for 2010/11 Data Return















## **CAPITAL WORKS PROGRAM 2013-2014**

| Works Order<br>Number  | ASSET DESCRIPTION                                                                 | Service<br>Manager | Project<br>Manager   | Current YTD | Revised Budget<br>2013-2014 | ORIGINAL BUDGET<br>2014-2015 | ORIGINAL BUDGET<br>2015-2016 | ORIGINAL BUDGET<br>2016-2017 | ORIGINAL BUDGET<br>2017-2018 | ORIGINAL BUDGET<br>2018-2019 | ORIGINAL BUDGET<br>2019-2020 | ORIGINAL BUDGET<br>2020-2021 | ORIGINAL BUDGET<br>2021-2022 | ORIGINAL BUDGET<br>2022-2023 |
|------------------------|-----------------------------------------------------------------------------------|--------------------|----------------------|-------------|-----------------------------|------------------------------|------------------------------|------------------