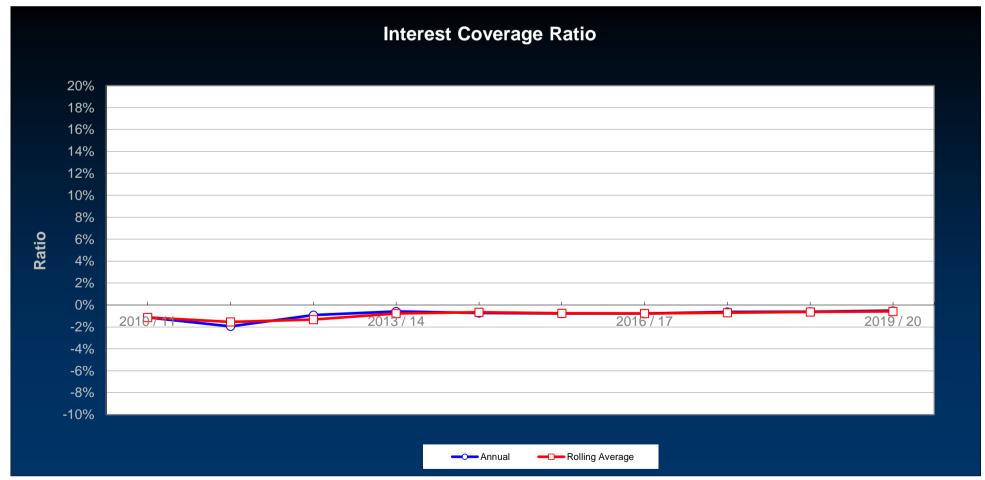

|                    |                            |                     |
|                                             |                        | Net PV                 |                |                  |                  |                    |                                       |                    |                    |                    |                            |                     |
| Net Present Value - required re             | enewals                | Net PV<br>PV<br>Net P∀ |                |                  |                  |                    |                                       |                    |                    |                    |                            |                     |

## - Data not required for 2010/11 Data Return















## **CAPITAL WORKS PROGRAM 2013-2014**

| Works Order<br>Number  | ASSET DESCRIPTION                                                                 | Service<br>Manager | Project<br>Manager   | Current YTD | Revised Budget<br>2013-2014 | ORIGINAL BUDGET<br>2014-2015 | ORIGINAL BUDGET<br>2015-2016 | ORIGINAL BUDGET<br>2016-2017 | ORIGINAL BUDGET<br>2017-2018 | ORIGINAL BUDGET<br>2018-2019 | ORIGINAL BUDGET<br>2019-2020 | ORIGINAL BUDGET<br>2020-2021 | ORIGINAL BUDGET<br>2021-2022 | ORIGINAL BUDGET<br>2022-2023 |
|------------------------|-----------------------------------------------------------------------------------|--------------------|----------------------|-------------|-----------------------------|------------------------------|------------------------------|--------------