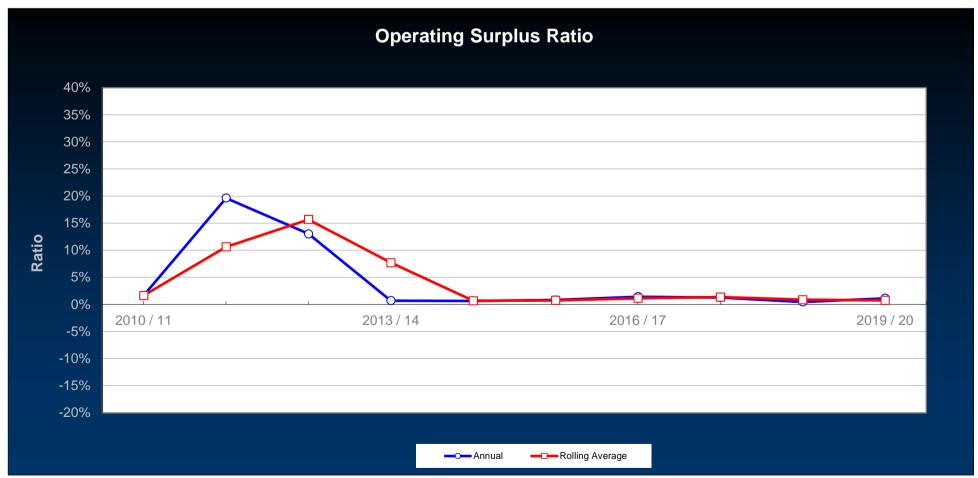

|                    |                            |                     |
|                                             |                        | Net PV                 |                |                  |                  |                    |                                       |                    |                    |                    |                            |                     |
| Net Present Value - required re             | enewals                | Net PV<br>PV<br>Net P∀ |                |                  |                  |                    |                                       |                    |                    |                    |                            |                     |

## - Data not required for 2010/11 Data Return















## **CAPITAL WORKS PROGRAM 2013-2014**

| Works Order<br>Number  | ASSET DESCRIPTION                                                                 | Service<br>Manager | Project<br>Manager   | Current YTD | Revised Budget<br>2013-2014 | ORIGINAL BUDGET<br>2014-2015 | ORIGINAL BUDGET<br>2015-2016 | ORIGINAL BUDGET<br>2016-2017 | ORIGINAL BUDGET<br>2017-2018 | ORIGINAL BUDGET<br>2018-2019 | ORIGINAL BUDGET<br>2019-2020 | ORIGINAL BUDGET<br>2020-2021 | ORIGINAL BUDGET<br>2021-2022 | ORIGINAL BUDGET<br>2022-2023 |
|------------------------|-----------------------------------------------------------------------------------|--------------------|----------------------|-------------|-----------------------------|------------------------------|------------------------------|----------