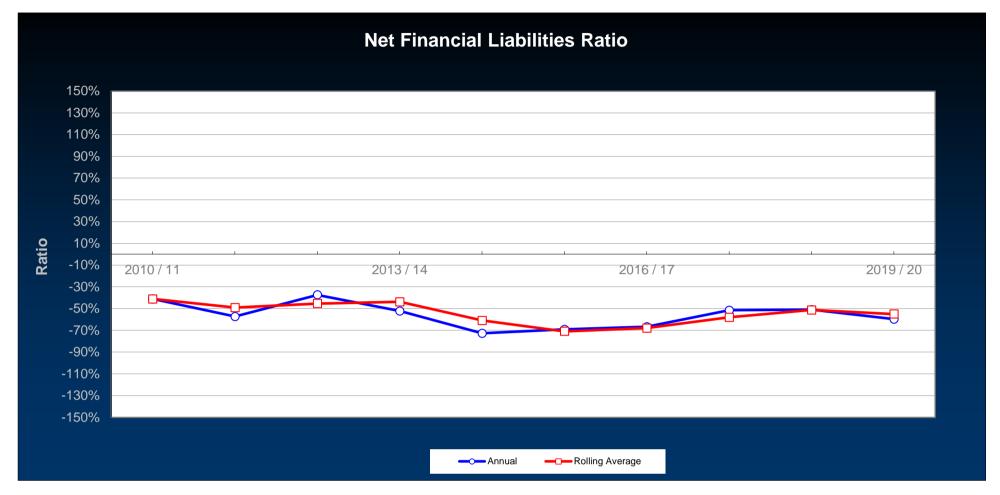

|                    |                            |                     |
|                                             |                        | Net PV                 |                |                  |                  |                    |                                       |                    |                    |                    |                            |                     |
| Net Present Value - required re             | enewals                | Net PV<br>PV<br>Net P∀ |                |                  |                  |                    |                                       |                    |                    |                    |                            |                     |

## - Data not required for 2010/11 Data Return















## **CAPITAL WORKS PROGRAM 2013-2014**

| Works Order<br>Number  | ASSET DESCRIPTION                                                                 | Service<br>Manager | Project<br>Manager   | Current YTD | Revised Budget<br>2013-2014 | ORIGINAL BUDGET<br>2014-2015 | ORIGINAL BUDGET<br>2015-2016 | ORIGINAL BUDGET<br>2016-2017 | ORIGINAL BUDGET<br>2017-2018 | ORIGINAL BUDGET<br>2018-2019 | ORIGINAL BUDGET<br>2019-2020 | ORIGINAL BUDGET<br>2020-2021 | ORIGINAL BUDGET<br>2021-2022 | ORIGINAL BUDGET<br>2022-2023 |
|------------------------|-----------------------------------------------------------------------------------|--------------------|----------------------|-------------|-----------------------------|------------------------------|------------------------------|------------