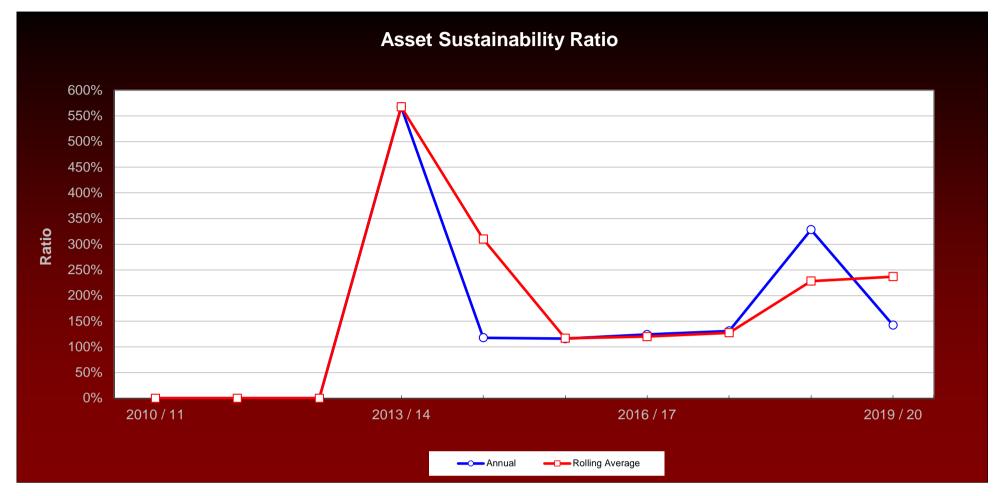

|                    |                            |                     |
|                                             |                        | Net PV                 |                |                  |                  |                    |                                       |                    |                    |                    |                            |                     |
| Net Present Value - required re             | enewals                | Net PV<br>PV<br>Net P∀ |                |                  |                  |                    |                                       |                    |                    |                    |                            |                     |

## - Data not required for 2010/11 Data Return















## **CAPITAL WORKS PROGRAM 2013-2014**

| Works Order<br>Number  | ASSET DESCRIPTION                                                                 | Service<br>Manager | Project<br>Manager   | Current YTD | Revised Budget<br>2013-2014 | ORIGINAL BUDGET<br>2014-2015 | ORIGINAL BUDGET<br>2015-2016 | ORIGINAL BUDGET<br>2016-2017 | ORIGINAL BUDGET<br>2017-2018 | ORIGINAL BUDGET<br>2018-2019 | ORIGINAL BUDGET<br>2019-2020 | ORIGINAL BUDGET<br>2020-2021 | ORIGINAL BUDGET<br>2021-2022 | ORIGINAL BUDGET<br>2022-2023 |
|------------------------|-----------------------------------------------------------------------------------|--------------------|----------------------|-------------|-----------------------------|------------------------------|------------------------------|----------------