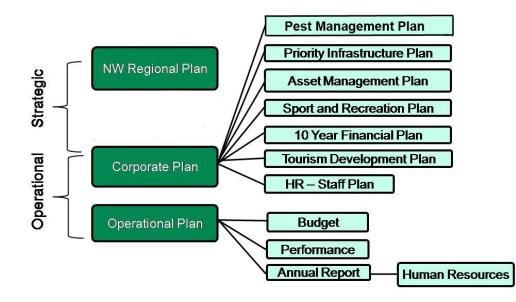

# What is a Corporate Plan?

A Corporate Plan is Council's primary strategic business and organisational planning document and forms the basis for the development of Council's Operational Plan and Annual Budget.

# **Planning Framework**

CENTRE

Vision. The Annual Budget provides the resources to achieve the Operational Plan objectives.

The Council has a Community Engagement Policy and has followed these principles when developing the Corporate Plan.

# Key Outcomes and Strategies

Outcomes are the goals Council plans to achieve in moving towards its Vision.

Strategies are the tactics we intend to use to help us achieve its Outcomes. These strategies are supported by the Operational Plan and Budget.