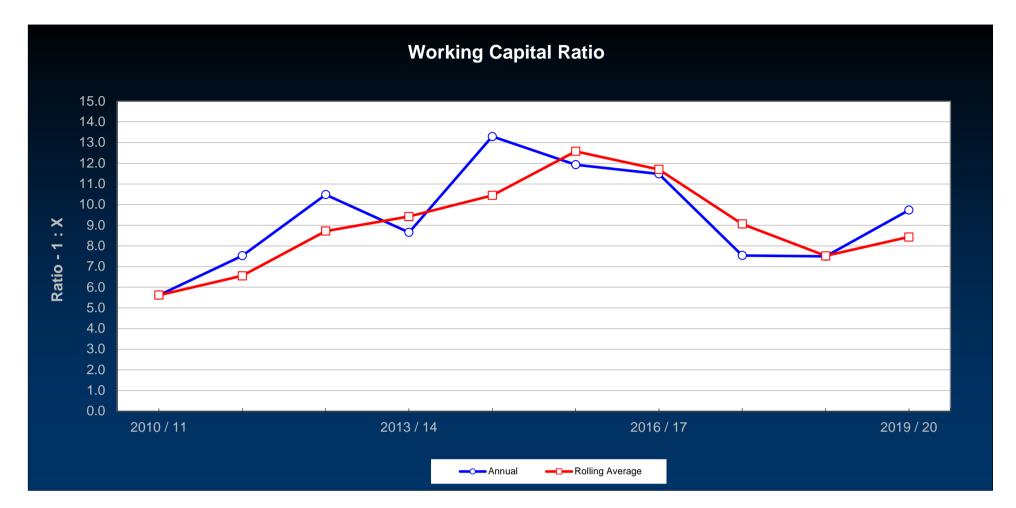

|                    |                    |                            |                     |
|                                             |                        | Net PV                 |                |                  |                  |                    |                                       |                    |                    |                    |                            |                     |
| Net Present Value - required re             | enewals                | Net PV<br>PV<br>Net P∀ |                |                  |                  |                    |                                       |                    |                    |                    |                            |                     |

## - Data not required for 2010/11 Data Return















## **CAPITAL WORKS PROGRAM 2013-2014**

| Works Order<br>Number  | ASSET DESCRIPTION                                                                 | Service<br>Manager | Project<br>Manager   | Current YTD | Revised Budget<br>2013-2014 | ORIGINAL BUDGET<br>2014-2015 | ORIGINAL BUDGET<br>2015-2016 | ORIGINAL BUDGET<br>2016-2017 | ORIGINAL BUDGET<br>2017-2018 | ORIGINAL BUDGET<br>2018-2019 | ORIGINAL BUDGET<br>2019-2020 | ORIGINAL BUDGET<br>2020-2021 | ORIGINAL BUDGET<br>2021-2022 | ORIGINAL BUDGET<br>2022-2023 |
|------------------------|-----------------------------------------------------------------------------------|--------------------|----------------------|-------------|-----------------------------|------------------------------|------------------------------|--------