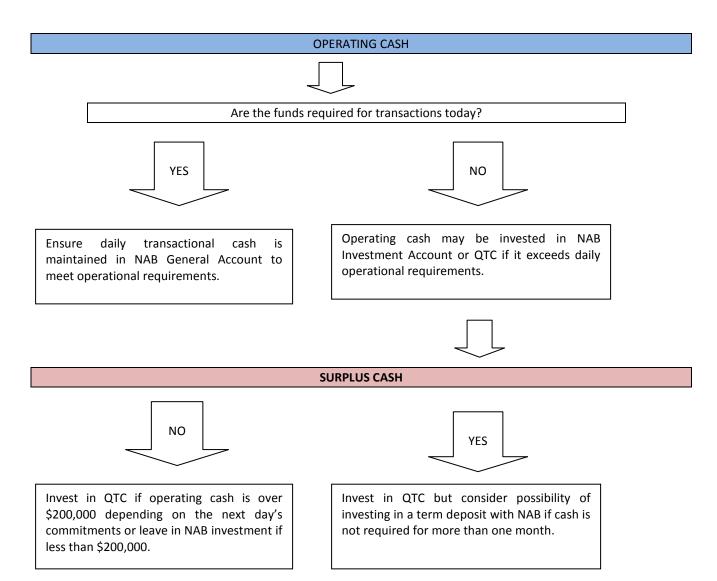

itor payments on Thursday it may hold the required funds in the NAB Investment account on Wednesday so it can enact an internal transfer the following day.

## Queensland Treasury Corporation (QTC)

If investing or drawing funds from QTC they must be notified by 10.00 am. The funds can be withdrawn as a real time payment to Council or the next day for the same fee.



QTC usually offer a higher rate of interest than the NAB Investment account so if there is more than \$200,000 in the NAB Investment Account that is not required for operational purposes - the excess should be invested in QTC.

Reference can be made to the Investment Register folder for more detailed procedures on how to conduct the transfers to/from QTC and between NAB Accounts.

STEPHEN McCARTNEY CHIEF EXECUTIVE OFFICER





## **INTERNAL CONTROL**

All transfers between NAB Accounts are processed electronically. The file is uploaded by finance staff then must be approved by either the CEO or DCS before the transaction is processed.

User accounts within the NAB Connect module are controlled by user permissions enabling staff to only process certain transactions delegated to them. These permissions can only be changed by the CEO or DCS and are usually made on the Finance Manager's recommendations.



QTC transfers require a prior phone call to QTC and a faxed letter with two authorised signatures before the transaction is processed. Authorised signatories for QTC are CEO, DCS, Payroll Officer and Councillors. Hard copies of all bank transactions are kept in the Investment Register.

Stephen McCartney CHIEF E