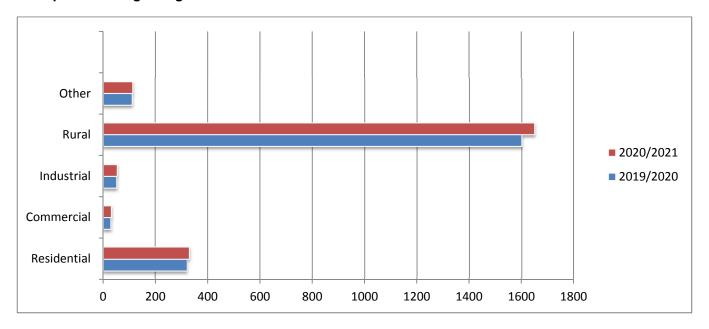

#### **Examples of Rating Charges**

#### **Shire Land Valuations**

The Queensland Valuer-General decided to undertake a Shire revaluation for the 2020/2021 year, the first in 6 years. This means that the Queensland Valuer-General valuations for rating purposes were all reviewed and revised in line with recent sales within the Shire. Rural Valuations increased by an average of 36%, but individual valuations varied from 20-100%. Residential properties generally decreased between 20% and 30% while industrial properties generally increased between 10% and 20%. As required under legislation, Council will apply the new valuations from 1 July 2020.