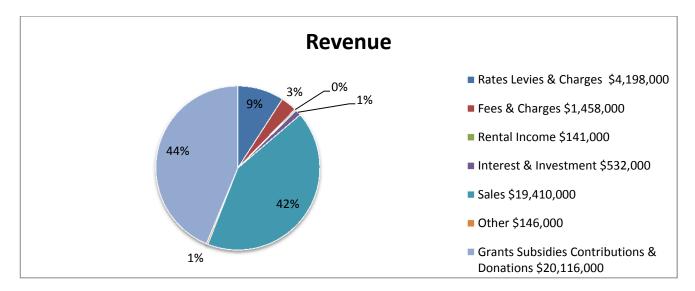

The Budget has been framed on the basis of maintaining a strong cash reserve to provide for a strong economically sustainable future for the Flinders Shire. Council's budget provides for total overall revenue of \$59.6 million with total expenses of \$45.5 million.

Rates and Charges account for approximately 9.1% of Council's total operating revenue. Total Council own source revenue, accounts for 14.1% of total operating revenue while external operating grants account for 43.8% of total operating revenue.

External Contract works account for 42.2% of the total operating revenue. Council is very dependent on external grants and road works to be financially sustainable.

Employee costs and materials and services accounts for 90.5% of total operating expenses, with financial costs representing less than one per cent of operating expenses and depreciation cost representing 9.2% of total operating expenses.