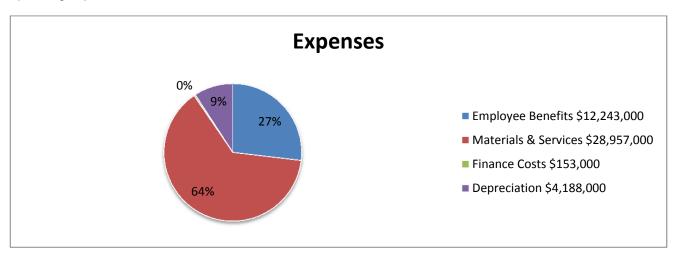

The Budget has been framed on the basis of maintaining a strong cash reserve to provide for a strong economically sustainable future for the Flinders Shire. Council's budget provides for total overall revenue of \$59.6 million with total expenses of \$45.5 million.

External Contract works account for 42.2% of the total operating revenue. Council is very dependent on external grants and road works to be financially sustainable.

Employee costs and materials and services accounts for 90.5% of total operating expenses, with financial costs representing less than one per cent of operating expenses and depreciation cost representing 9.2% of total operating expenses.