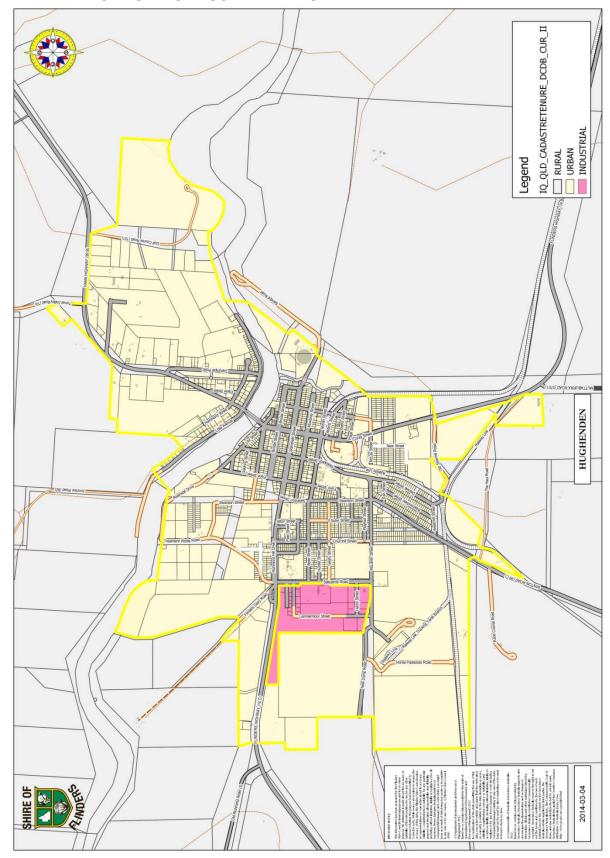

- Continued improvement of infrastructure to support our Beef and Wool Industries
- Hughenden Meatworks and Feedlot
- 15 Mile Intensive Irrigation Project and future expansion
- Water Bank infrastructure planning and delivery
- Stage 2 Development of the Industrial Area
- · Redevelopment of the Flinders Discovery Centre
- Further roads, town streets and footpath construction in all towns.

The Flinders Shire Council has an open-door policy to any new industry and as such we will work to encourage new industry to the redeveloped Industrial Estate. Economic diversity and encouraging opportunity for our community is always our primary focus.